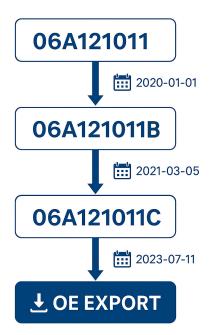

## What is PD OE Replacements?

PD OE Replacements provides transparent, traceable replacement chains of OE parts. Outdated, no longer valid OE numbers are a thing of the past..

Ideal for: Parts dealers, marketplaces, ERP/ shop systems, assortment optimization

## **Your Benefits:**

Seamless OE History
 Transparent information of all replacements

Up-to-date Assortment Data
 Automatically replace outdated OE numbers with successors – your catalog stays current and well-maintained.